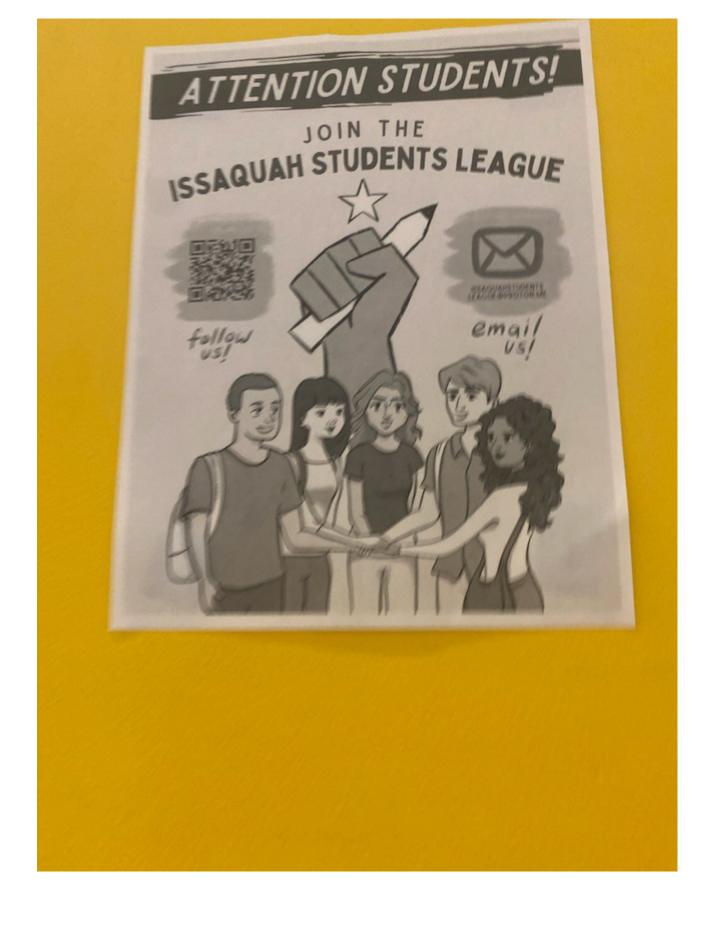

Hello, my daughter is reporting today that the "Issaquah Students League" propaganda recruiting kids to the walkout & their organization is plastered all over the inside of IHS today including stairwells & hallways. I left you a voicemail already about this, but she sent me a few photos. Please address this immediately as this organization is recruiting inside & outside your school on a daily basis at this point. If you need more information please speak to my daughter or contact me. Thank you.