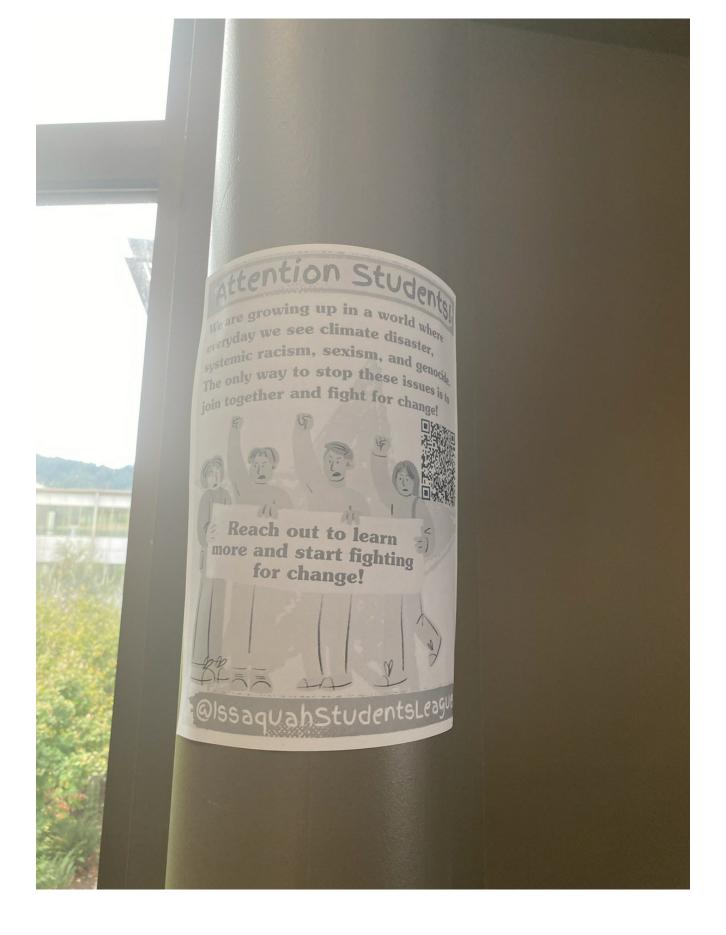

Hello, my daughter is reporting today that the "Issaquah Students League" propaganda recruiting kids to the walkout & their organization is plastered all over the inside of IHS today including stairwells & hallways. I left you a voicemail already about this, but she sent me a few photos. Please address this immediately as this organization is recruiting inside & outside your school on a daily basis at this point. If you need more information please speak to my daughter or contact me. Thank you.