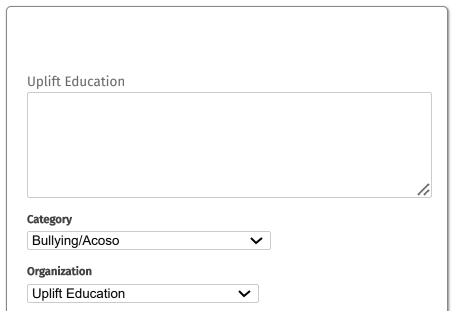

- 1. In the first box, provide as much detail as possible about your concern.
- 2. Select the appropriate "Category" for your concern using the drop-down menu.
- 3. Please choose the appropriate school using the "Organization" drop-down menu to ensure your report is sent to the correct recipients.