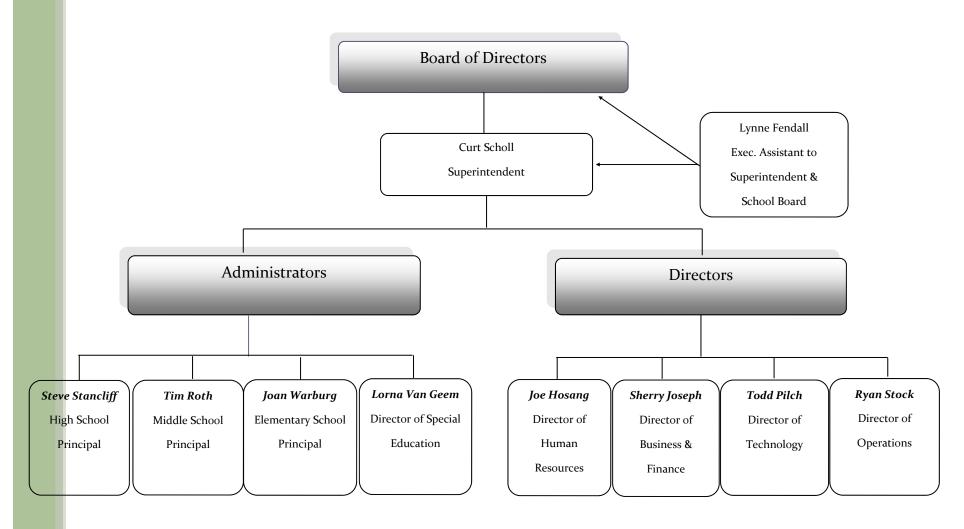

|
| General Fund Revenue              | 3-1    |
| Elementary School                 | 4-1    |
| Middle School                     | 5-1    |
| High School                       | 6-1    |
| Special Services                  | 7-1    |
| District Wide Programs            | 8-´    |
| Facilities & Maintenance of Plant | 9-1    |
| Transportation                    | 10-1   |
| Special Revenue Fund - Section IV |        |
| Fund Detail                       | 11, 12 |
| Other Funds - Section V           |        |
| Fund Detail                       |        |
| Budget Notices—Section VI         |        |
| Resolutions                       |        |
| RESOURIONS                        |        |

# Introduction Section I

#### SISTERS SCHOOLS DISTRICT #6

#### **ORGANIZATION CHART**



## Sisters School District Vision, Mission and Values A Community that Values Student Learning

#### Who We Are

Sisters School District, located at the base of the Three Sisters Mountains in beautiful Central Oregon, is a special place with a culture based on enduring relationships, a highly involved and integrated community and an intentional connection to the outdoors. We strive to ensure all students are known, and taught, as individuals in order to become the best versions of themselves. This is accomplished by our instructional team focusing on those skills that build confidence in our students' intellectual, social and emotional competencies to work collaboratively, think critically, communicate effectively and pursue their individual passions in a place-based and project-based le